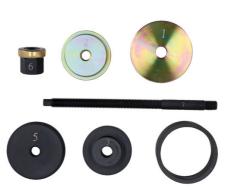

## **Bush Removal & Fitting Tool - for BMW Rear Differential**

The late model F chassis BMW models have 3 mountings on the rear differential, 2 front and 1 rear. The 8860 is designed to allow for the safe removal and fitting of the front mounting bushes on the rear differential.

## **Additional Information**

- Applications include: BMW 7 Series (2008 2015), 6 Series (2011 2018), 5 Series (2009 2017) & 5 Series (2010 2017).
- Equivalent to OEM 33 0 020, Use in accordance with OEM instructions; for differential rear bush see Laser Part No. 8857.
- Ensure the force screw is lubricated with clean molybdenum disulphide grease.
- · Not for use with impact tools.
- For earlier E chassis BMW bushes, see Laser Part No. 8406.