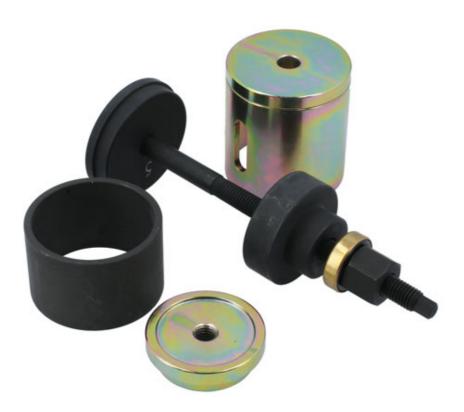

## **Bush Removal & Fitting Tool - for BMW Rear Differential**

The late model F chassis BMW models have 3 mountings on the rear differential, 2 front and 1 rear. The 8860 is designed to allow for the safe removal and fitting of the front mounting bushes on the rear differential.

## **Additional Information**

- Applications include: BMW 7 Series (2008 2015), 6 Series (2011 2018), 5 Series (2009 2017) & 5 Series (2010 2017).
- Equivalent to OEM 33 0 020, Use in accordance with OEM instructions; for differential rear bush see Laser Part No. 8857.
- Ensure the force screw is lubricated with clean molybdenum disulphide grease.
- · Not for use with impact tools.
- For earlier E chassis BMW bushes, see Laser Part No. 8406.