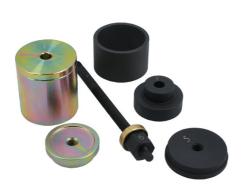

## **Bush Removal & Fitting Tool - for BMW Rear Differential**

The late model F chassis BMW models have 3 mountings on the rear differential, 2 front and 1 rear. The 8860 is designed to allow for the safe removal and fitting of the front mounting bushes on the rear differential.

## **Additional Information**

- Applications include: BMW 7 Series (2008 2015), 6 Series (2011 2018), 5 Series (2009 2017) & 5 Series (2010 2017).
- Equivalent to OEM 33 0 020, Use in accordance with OEM instructions; for differential rear bush see Laser Part No. 8857.
- Ensure the force screw is lubricated with clean molybdenum disulphide grease.
- · Not for use with impact tools.
- For earlier E chassis BMW bushes, see Laser Part No. 8406.